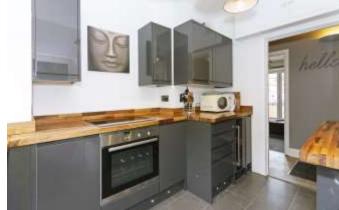

#### Hallway

Security entry phone. Double length airing cupboard. Modern electric radiator. Italian marble flooring

**Refitted Kitchen** 10' 10" x 7' 11" (3.30m x 2.41m) Double glazed window to side. Matching range of grey high gloss wall and base units. Varnished wood worktops with upstands for splash back. Grey composite sink inset to worktop with chrome mixer tap. Integrated appliances include fridge/freezer, washing machine, fan assisted oven, 4 ring induction hob and a wine cooler. LED trim lighting runs along the kick boards as a stand out feature of this modern kitchen. Under floor heating.