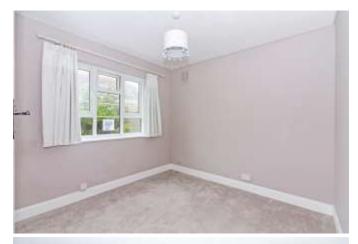

#### Bedroom Two 10' 0'' x 9' 11'' (3.05m x 3.02m)

Double glazed window to side. Modern electric radiator. Carpets.

#### Bedroom Three 8'9" x 6' 6" (2.66m x 1.98m)

Double glazed window to rear. Feature lighting. Modern electric radiator. Wood flooring.

### **Master Bedroom** *13' 6'' x 11' 3'' (4.11m x 3.43m)* Double glazed window bay window to side. Decorative cornicing. Built in double length wardrobes. Modern electric radiators. Carpets.