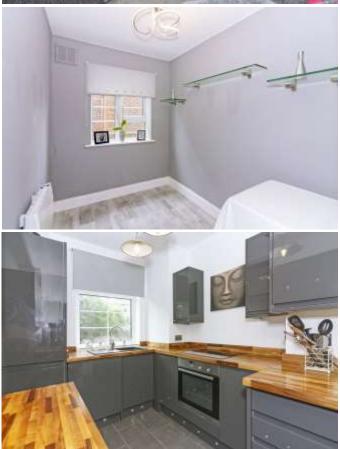

#### Hallway

Security entry phone. Double length airing cupboard. Modern electric radiator. Italian marble flooring

**Refitted Kitchen** 10' 10" x 7' 11" (3.30m x 2.41m) Double glazed window to side. Matching range of grey high gloss wall and base units. Varnished wood worktops with upstands for splash back. Grey composite sink inset to worktop with chrome mixer tap. Integrated appliances include fridge/freezer, washing machine, fan assisted oven, 4 ring induction hob and a wine cooler. LED trim lighting runs along the kick boards as a stand out feature of this modern kitchen. Under floor heating.