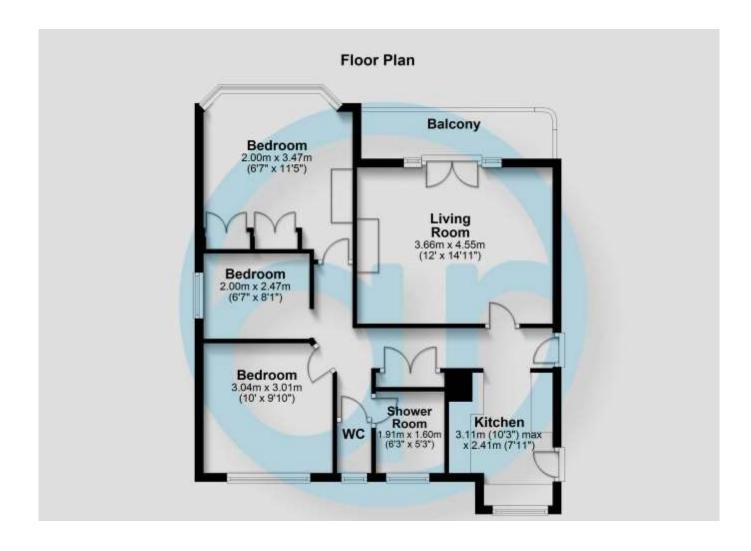

#### Hallway

Security entry phone. Double length airing cupboard. Modern electric radiator. Italian marble flooring

**Refitted Kitchen** 10' 10" x 7' 11" (3.30m x 2.41m) Double glazed window to side. Matching range of grey high gloss wall and base units. Varnished wood worktops with upstands for splash back. Grey composite sink inset to worktop with chrome mixer tap. Integrated appliances include fridge/freezer, washing machine, fan assisted oven, 4 ring induction hob and a wine cooler. LED trim lighting runs along the kick boards as a stand out feature of this modern kitchen. Under floor heating.

#### Living Room 14' 10'' x 12' 0'' (4.52m x 3.65m)

Double glazed window and door facing east. Decorative cornice ceilings. TV point. Opening for the fire place which is currently used for decorative purposes only at the moment. Modern electric radiator. Carpets. Doors opening to private terrace.

#### Shower Room

Frosted double glazed window to side. Mainly tiled walls for splash back. Triple length walk in shower. Wash hand basin. Storage cupboard.

#### W/C

Double glazed frosted window to the side. Button flush WC.

#### Bedroom Two 10' 0'' x 9' 11'' (3.05m x 3.02m)

Double glazed window to side. Modern electric radiator. Carpets.

#### Bedroom Three 8'9" x 6' 6" (2.66m x 1.98m)

Double glazed window to rear. Feature lighting. Modern electric radiator. Wood flooring.

### **Master Bedroom** *13' 6'' x 11' 3'' (4.11m x 3.43m)* Double glazed window bay window to side. Decorative cornicing. Built in double length wardrobes. Modern electric radiators. Carpets.