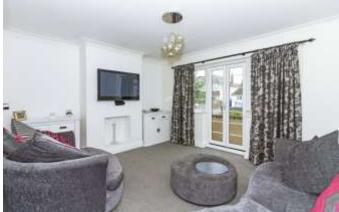

#### Living Room 14' 10'' x 12' 0'' (4.52m x 3.65m)

Double glazed window and door facing east. Decorative cornice ceilings. TV point. Opening for the fire place which is currently used for decorative purposes only at the moment. Modern electric radiator. Carpets. Doors opening to private terrace.