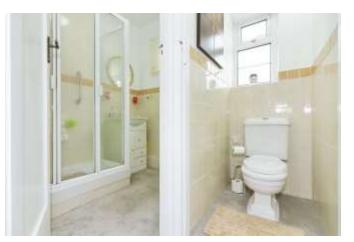

#### Shower Room

Frosted double glazed window to side. Mainly tiled walls for splash back. Triple length walk in shower. Wash hand basin. Storage cupboard.

#### W/C

Double glazed frosted window to the side. Button flush WC.