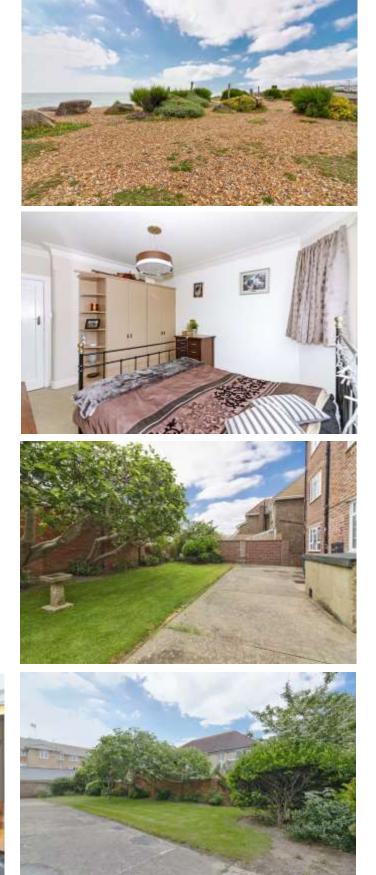

### **Master Bedroom** *13' 6'' x 11' 3'' (4.11m x 3.43m)* Double glazed window bay window to side. Decorative cornicing. Built in double length wardrobes. Modern electric radiators. Carpets.

#### Private Terrace

Enclosed terrace facing east.